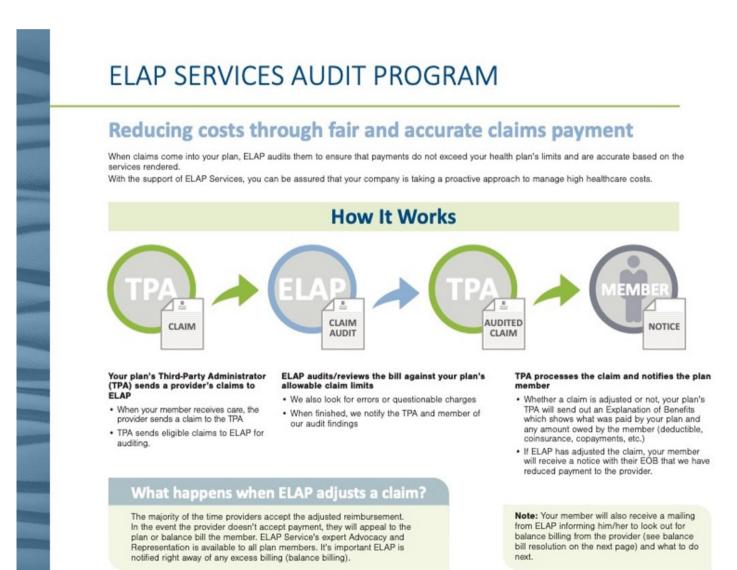

## **ELAP Services**

ELAP services works alongside Millennium Administrators to ensure that neither the District nor its employees overpay for medical services. By engaging ELAP, the Scranton School District can cut costs while continuing to offer the same high-quality benefits it has always offered. Below is an overview of what ELAP does and how it benefits you, the employee, and your family.

## Advocating for Members and Their Families

Personal and proactive outreach is the hallmark of the **Member Services team**. When you work with our team, you'll never stand alone in the face of resolving a bill for healthcare services that exceed your responsibility.

#### How will you know if you're being charged too much?

After receiving medical care, you will get an Explanation of Benefits (EOB) from your plan administrator specifying what you owe for services. If you receive a bill for more than this amount, immediately contact ELAP.

#### What will ELAP do for you?

Once ELAP receives your bill, you and your family are assigned a personal Member Services Advocate who will provide you with support every step of the way. After you give us written permission to advocate on your behalf, our team begins working to resolve the claim with your healthcare provider.

#### Who can you call with questions?

Your dedicated Advocate is your main line of support, continually monitoring the progress of your account while proactively keeping you up to date.

Have a question? Call or email your Advocate at any time. You'll get a response within 24 hours. We are always here to help you better understand your plan benefits.